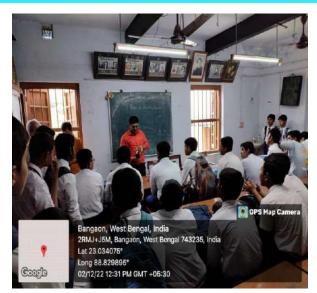

# Title (1)- 360-degree Appraisal of Teachers (E-Bijoy)

Objective for the Practice: A multi-rater feedback, or 360-degree feedback, is a procedure by which the employer assesses the performance of the worker from as many angles as feasible. The anonymous "360-degree" employee performance review process was created by the college to track the extent, capabilities, and shortcomings of the educators for qualitative growth.

**The Context:** Completing a 360-degree feedback form gives the college more understanding and comprehension to create their own expectations and succeed in the end.

Four essential elements make up The Practice's 360-degree evaluation.