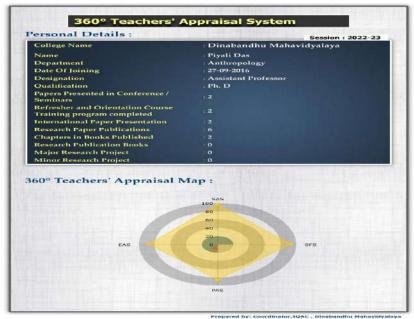

# Title (1)- 360-degree Appraisal of Teachers (E-Bijoy)

Objective for the Practice: A multi-rater feedback, or 360-degree feedback, is a procedure by which the employer assesses the performance of the worker from as many angles as feasible. The anonymous "360-degree" employee performance review process was created by the college to track the extent, capabilities, and shortcomings of the educators for qualitative growth.

**The Context:** Completing a 360-degree feedback form gives the college more understanding and comprehension to create their own expectations and succeed in the end.

Four essential elements make up The Practice's 360-degree evaluation.

- Evaluation of oneself
- The principal's evaluation
- Students Evaluation on Teachers
- Peer Evaluation

E-mail ID: <u>info@dinabandhumahavidyalaya.org</u> Website: <u>www.dinabandhumahavidyalaya.org</u>

**Proof of Success:** The evaluation eventually affected the teachers' overall performance. When 360-degree feedback is used effectively, it starts and promotes a significant improvement in the teachers. Improvements in work relations result in higher faculty output. It creates an atmosphere conducive to learning, research, and productivity growth. By creating a channel of communication with the students, it expands the work's scope and makes it possible to discuss and resolve issues.