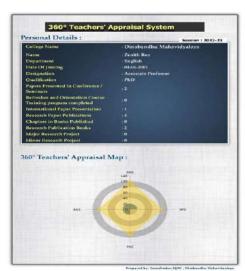

# Title (1)- 360-degree Appraisal of Teachers (E-Bijoy)

Objective for the Practice: A multi-rater feedback, or 360-degree feedback, is a procedure by which the employer assesses the performance of the worker from as many angles as feasible. The anonymous "360-degree" employee performance review process was created by the college to track the extent, capabilities, and shortcomings of the educators for qualitative growth.

**The Context:** Completing a 360-degree feedback form gives the college more understanding and comprehension to create their own expectations and succeed in the end.

Four essential elements make up The Practice's 360-degree evaluation.

- Evaluation of oneself
- The principal's evaluation
- Students Evaluation on Teachers
- Peer Evaluation

E-mail ID: <u>info@dinabandhumahavidyalaya.org</u> Website: <u>www.dinabandhumahavidyalaya.org</u>

**Proof of Success:** The evaluation eventually affected the teachers' overall performance. When 360-degree feedback is used effectively, it starts and promotes a significant improvement in the teachers. Improvements in work relations result in higher faculty output. It creates an atmosphere conducive to learning, research, and productivity growth. By creating a channel of communication with the students, it expands the work's scope and makes it possible to discuss and resolve issues.