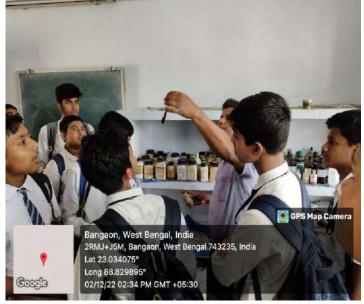

#### Best Practice (2a) - সকলের তরে সকলে আমরা

**The Context-** The Outreach programs often focus on promoting diversity and inclusion within the student body. They aim to create a more inclusive environment by engaging with students from varied backgrounds, addressing issues of equity, and fostering a culture of mutual respect and understanding.

The Key idea behind the outreach programme is to collectively help in shaping well-rounded, informed, and responsible college graduates. The programmes conducted are:

- Donation of food and other essential items to neighbourhood areas during covid-19 period
- Distribution of menstrual pads to the women
- Nutritional check up
- Spreading the importance of Hygiene and Health
- Our students teaching in nearby schools
- Spreading Awareness on Dengue and Corona Virus
- Visiting Old Age Home
- Blood Donation
- Formation of Covid-19 Relief Fund to help our students cover admission Fees.
- Spreading Awareness on Menstruation and female health in nearby School titled 'No-Shame Periods'.