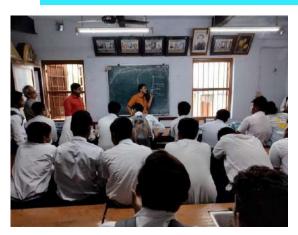

# Title (1)- 360-degree Appraisal of Teachers (E-Bijoy)

Objective for the Practice: A multi-rater feedback, or 360-degree feedback, is a procedure by which the employer assesses the performance of the worker from as many angles as feasible. The anonymous "360-degree" employee performance review process was created by the college to track the extent, capabilities, and shortcomings of the educators for qualitative growth.

**The Context:** Completing a 360-degree feedback form gives the college more understanding and comprehension to create their own expectations and succeed in the end.

Four essential elements make up The Practice's 360-degree evaluation.