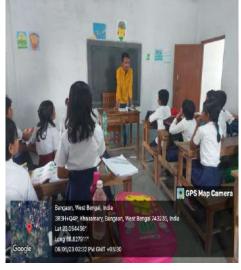

The Key idea behind the outreach programme is to collectively help in shaping well-rounded, informed, and responsible college graduates. The programmes conducted are:

- Donation of food and other essential items to neighbourhood areas during covid-19 period
- Distribution of menstrual pads to the women
- Nutritional check up
- Spreading the importance of Hygiene and Health
- Our students teaching in nearby schools
- Spreading Awareness on Dengue and Corona Virus
- Visiting Old Age Home
- Blood Donation
- Formation of Covid-19 Relief Fund to help our students cover admission Fees.
- Spreading Awareness on Menstruation and female health in nearby School titled 'No-Shame Periods'.