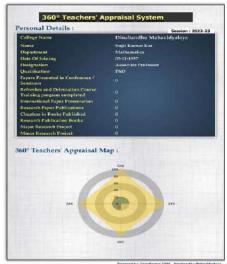

# Title (1)- 360-degree Appraisal of Teachers (E-Bijoy)

Objective for the Practice: A multi-rater feedback, or 360-degree feedback, is a procedure by which the employer assesses the performance of the worker from as many angles as feasible. The anonymous "360-degree" employee performance review process was created by the college to track the extent, capabilities, and shortcomings of the educators for qualitative growth.

**The Context:** Completing a 360-degree feedback form gives the college more understanding and comprehension to create their own expectations and succeed in the end.

Four essential elements make up The Practice's 360-degree evaluation.

- Evaluation of oneself
- The principal's evaluation
- Students Evaluation on Teachers
- Peer Evaluation

E-mail ID: <u>info@dinabandhumahavidyalaya.org</u> Website: <u>www.dinabandhumahavidyalaya.org</u>

**Proof of Success:** The evaluation eventually affected the teachers' overall performance. When 360-degree feedback is used effectively, it starts and promotes a significant improvement in the teachers. Improvements in work relations result in higher faculty output. It creates an atmosphere conducive to learning, research, and productivity growth. By creating a channel of communication with the students, it expands the work's scope and makes it possible to discuss and resolve issues.