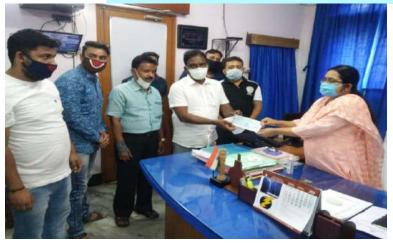

The Key idea behind the outreach programme is to collectively help in shaping well-rounded, informed, and responsible college graduates. The programmes conducted are:

- Donation of food and other essential items to neighbourhood areas during covid-19 period
- Distribution of menstrual pads to the women
- Nutritional check up
- Spreading the importance of Hygiene and Health
- Our students teaching in nearby schools
- Spreading Awareness on Dengue and Corona Virus
- Visiting Old Age Home
- Blood Donation
- Formation of Covid-19 Relief Fund to help our students cover admission Fees.
- Spreading Awareness on Menstruation and female health in nearby School titled 'No-Shame Periods'.