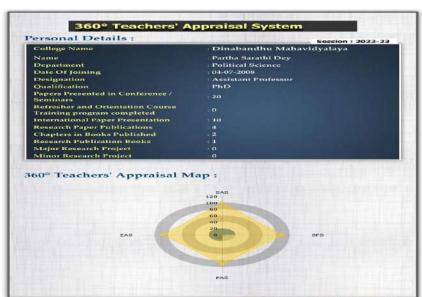

# Title (1)- 360-degree Appraisal of Teachers (E-Bijoy)

Objective for the Practice: A multi-rater feedback, or 360-degree feedback, is a procedure by which the employer assesses the performance of the worker from as many angles as feasible. The anonymous "360-degree" employee performance review process was created by the college to track the extent, capabilities, and shortcomings of the educators for qualitative growth.

**The Context:** Completing a 360-degree feedback form gives the college more understanding and comprehension to create their own expectations and succeed in the end.

Four essential elements make up The Practice's 360-degree evaluation.

- Evaluation of oneself
- The principal's evaluation
- Students Evaluation on Teachers
- Peer Evaluation

E-mail ID: <u>info@dinabandhumahavidyalaya.org</u> Website: <u>www.dinabandhumahavidyalaya.org</u>

**Proof of Success:** The evaluation eventually affected the teachers' overall performance. When 360-degree feedback is used effectively, it starts and promotes a significant improvement in the teachers. Improvements in work relations result in higher faculty output. It creates an atmosphere conducive to learning, research, and productivity growth. By creating a channel of communication with the students, it expands the work's scope and makes it possible to discuss and resolve issues.