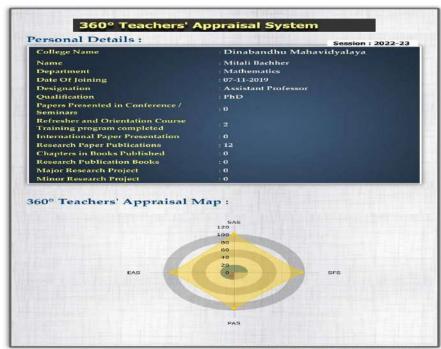

# Title (1)- 360-degree Appraisal of Teachers (E-Bijoy)

Objective for the Practice: A multi-rater feedback, or 360-degree feedback, is a procedure by which the employer assesses the performance of the worker from as many angles as feasible. The anonymous "360-degree" employee performance review process was created by the college to track the extent, capabilities, and shortcomings of the educators for qualitative growth.

**The Context:** Completing a 360-degree feedback form gives the college more understanding and comprehension to create their own expectations and succeed in the end.

Four essential elements make up The Practice's 360-degree evaluation.

- Evaluation of oneself
- The principal's evaluation
- Students Evaluation on Teachers
- Peer Evaluation

E-mail ID: <u>info@dinabandhumahavidyalaya.org</u> Website: <u>www.dinabandhumahavidyalaya.org</u>

**Proof of Success:** The evaluation eventually affected the teachers' overall performance. When 360-degree feedback is used effectively, it starts and promotes a significant improvement in the teachers. Improvements in work relations result in higher faculty output. It creates an atmosphere conducive to learning, research, and productivity growth. By creating a channel of communication with the students, it expands the work's scope and makes it possible to discuss and resolve issues.