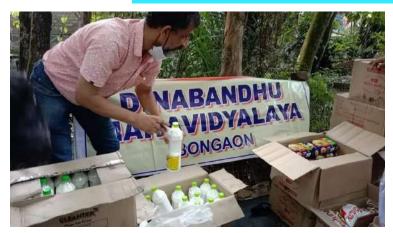

The Key idea behind the outreach programme is to collectively help in shaping well-rounded, informed, and responsible college graduates. The programmes conducted are:

- Donation of food and other essential items to neighbourhood areas during covid-19 period
- Distribution of menstrual pads to the women
- Nutritional check up
- Spreading the importance of Hygiene and Health
- Our students teaching in nearby schools
- Spreading Awareness on Dengue and Corona Virus
- Visiting Old Age Home
- Blood Donation
- Formation of Covid-19 Relief Fund to help our students cover admission Fees.
- Spreading Awareness on Menstruation and female health in nearby School titled 'No-Shame Periods'.

#### Sanitary Napkin Distribution to Local slum dwellers

E-mail ID: info@dinabandhumahavidyalaya.org Website: www.dinabandhumahavidyalaya.org

Bongaon, North 24 Parganas West Bengal, Pin- 743235 Ph. +91- 9635753261, 03215-255044