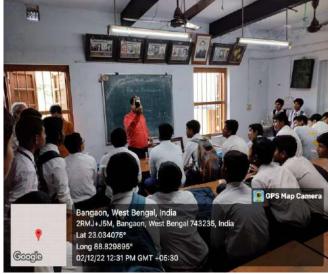

# Title (1)- 360-degree Appraisal of Teachers (E-Bijoy)

Objective for the Practice: A multi-rater feedback, or 360-degree feedback, is a procedure by which the employer assesses the performance of the worker from as many angles as feasible. The anonymous "360-degree" employee performance review process was created by the college to track the extent, capabilities, and shortcomings of the educators for qualitative growth.

**The Context:** Completing a 360-degree feedback form gives the college more understanding and comprehension to create their own expectations and succeed in the end.

Four essential elements make up The Practice's 360-degree evaluation.