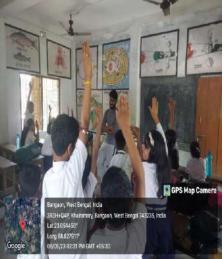

The Key idea behind the outreach programme is to collectively help in shaping well-rounded, informed, and responsible college graduates. The programmes conducted are:

- Donation of food and other essential items to neighbourhood areas during covid-19 period
- Distribution of menstrual pads to the women
- Nutritional check up
- Spreading the importance of Hygiene and Health
- Our students teaching in nearby schools
- Spreading Awareness on Dengue and Corona Virus
- Visiting Old Age Home
- Blood Donation
- Formation of Covid-19 Relief Fund to help our students cover admission Fees.
- Spreading Awareness on Menstruation and female health in nearby School titled 'No-Shame Periods'.