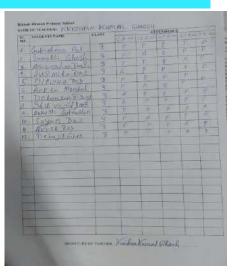

#### Distribution of fruits to children in the slum area

Bongaon, 24 Pgs.(N)

E-mail ID: info@dinabandhumahavidyalaya.org Website: www.dinabandhumahavidyalaya.org

Эминиста Аменеска Водинам

2. Philast Spekan 25 de M 219 59 1315 hat a

Joy Bradhan 10+ 17 140 25 152

4- Ankida Banksan LA F 112.5 IT (2.3

5. HUNE ROX 4+ F 106 17 151

Santune Saha 54 M 105 18-5 11.1

Minus Ghash 84 F 128.5 23 M.S

(Yests)

Same Sankan, 164 m 194

Age Ses Height Weight HAI Remarks

(cm)

Bongaon, North 24 Parganas West Bengal, Pin- 743235 Ph. +91- 9635753261, 03215-255044

NAAC ACCREDITED-2016(2nd cycle) Affiliated to West Bengal State University & Formerly under University of Calcutta Registered under 2(f) & 12(B) of U.G.C. Act 1956 ESTD: 1947