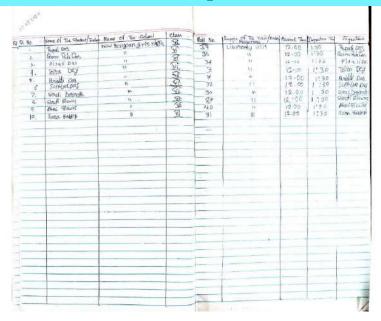

#### Distribution of fruits to children in the slum area

Bongaon, 24 Pgs.(N)

E-mail ID: info@dinabandhumahavidyalaya.org Website: www.dinabandhumahavidyalaya.org

Эминиста Аменеска Водинам

2. Philast Spekan 25 de M 219 59 1315 hat a

Joy Bradhan 10+ 17 140 25 152

4- Ankida Banksan LA F 112.5 IT (2.3

5. HUNE ROX 4+ F 106 17 151

Santune Saha 54 M 105 18-5 11.1

Minus Ghash 84 F 128.5 23 M.S

(Yests)

Same Sankan, 164 m 194

Age Ses Height Weight HAI Remarks

(cm)

Bongaon, North 24 Parganas West Bengal, Pin- 743235 Ph. +91- 9635753261, 03215-255044

NAAC ACCREDITED-2016(2nd cycle) Affiliated to West Bengal State University & Formerly under University of Calcutta Registered under 2(f) & 12(B) of U.G.C. Act 1956 ESTD: 1947