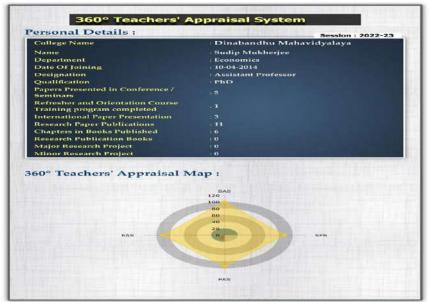

# Title (1)- 360-degree Appraisal of Teachers (E-Bijoy)

Objective for the Practice: A multi-rater feedback, or 360-degree feedback, is a procedure by which the employer assesses the performance of the worker from as many angles as feasible. The anonymous "360-degree" employee performance review process was created by the college to track the extent, capabilities, and shortcomings of the educators for qualitative growth.

**The Context:** Completing a 360-degree feedback form gives the college more understanding and comprehension to create their own expectations and succeed in the end.

Four essential elements make up The Practice's 360-degree evaluation.