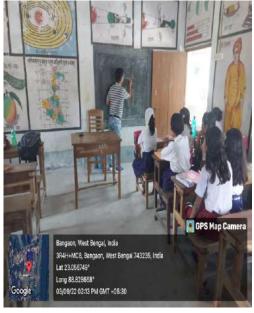

The Key idea behind the outreach programme is to collectively help in shaping well-rounded, informed, and responsible college graduates. The programmes conducted are:

- Donation of food and other essential items to neighbourhood areas during covid-19 period
- Distribution of menstrual pads to the women
- Nutritional check up
- Spreading the importance of Hygiene and Health
- Our students teaching in nearby schools
- Spreading Awareness on Dengue and Corona Virus
- Visiting Old Age Home
- Blood Donation
- Formation of Covid-19 Relief Fund to help our students cover admission Fees.
- Spreading Awareness on Menstruation and female health in nearby School titled 'No-Shame Periods'.