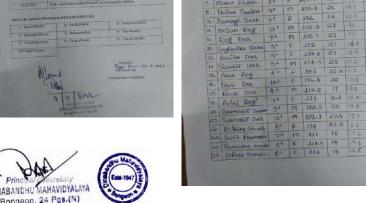

#### **Nutritional Assessment Programme**

E-mail ID: <u>info@dinabandhumahavidyalaya.org</u> Website: <u>www.dinabandhumahavidyalaya.org</u>

Bongaon, North 24 Parganas West Bengal, Pin- 743235 Ph. +91- 9635753261, 03215-255044

#### Distribution of fruits to children in the slum area

Bongaon, 24 Pgs.(N)

E-mail ID: info@dinabandhumahavidyalaya.org Website: www.dinabandhumahavidyalaya.org

Эминиста Аменеска Водинам

2. Philast Spekan 25 de M 219 59 1315 hat a

Joy Bradhan 10+ 17 140 25 152

4- Ankida Banksan LA F 112.5 IT (2.3

5. HUNE ROX 4+ F 106 17 151

Santune Saha 54 M 105 18-5 11.1

Minus Ghash 84 F 128.5 23 M.S

(Yests)

Same Sankan, 164 m 194

Age Ses Height Weight HAI Remarks

(cm)

Bongaon, North 24 Parganas West Bengal, Pin- 743235 Ph. +91- 9635753261, 03215-255044

NAAC ACCREDITED-2016(2nd cycle) Affiliated to West Bengal State University & Formerly under University of Calcutta Registered under 2(f) & 12(B) of U.G.C. Act 1956 ESTD: 1947