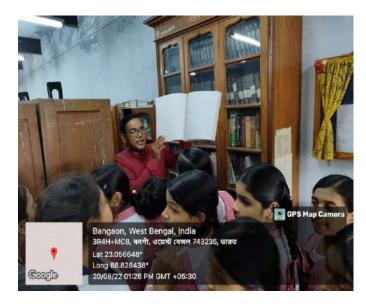

The Key idea behind the outreach programme is to collectively help in shaping well-rounded, informed, and responsible college graduates. The programmes conducted are:

- Donation of food and other essential items to neighbourhood areas during covid-19 period
- Distribution of menstrual pads to the women
- Nutritional check up
- Spreading the importance of Hygiene and Health
- Our students teaching in nearby schools
- Spreading Awareness on Dengue and Corona Virus
- Visiting Old Age Home
- Blood Donation
- Formation of Covid-19 Relief Fund to help our students cover admission Fees.
- Spreading Awareness on Menstruation and female health in nearby School titled 'No-Shame Periods'.

#### Female Hygiene Matters: Building Healthier Habits Together

Bongaon, 24 Pgs.(N)

Hygiene Matters Questionnaire Fill-up by Females of a nearby slum

E-mail ID: info@dinabandhumahavidyalaya.org Website: www.dinabandhumahavidyalaya.org