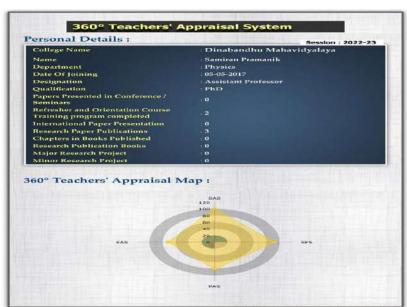

# Title (1)- 360-degree Appraisal of Teachers (E-Bijoy)

Objective for the Practice: A multi-rater feedback, or 360-degree feedback, is a procedure by which the employer assesses the performance of the worker from as many angles as feasible. The anonymous "360-degree" employee performance review process was created by the college to track the extent, capabilities, and shortcomings of the educators for qualitative growth.

**The Context:** Completing a 360-degree feedback form gives the college more understanding and comprehension to create their own expectations and succeed in the end.

Four essential elements make up The Practice's 360-degree evaluation.