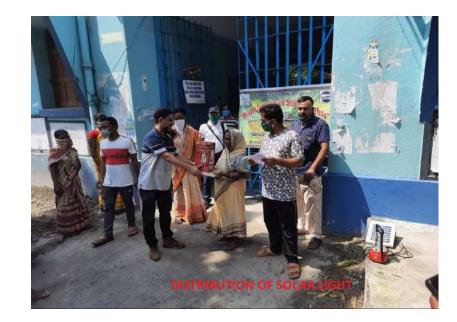

The Key idea behind the outreach programme is to collectively help in shaping well-rounded, informed, and responsible college graduates. The programmes conducted are:

- Donation of food and other essential items to neighbourhood areas during covid-19 period
- Distribution of menstrual pads to the women
- Nutritional check up
- Spreading the importance of Hygiene and Health
- Our students teaching in nearby schools
- Spreading Awareness on Dengue and Corona Virus
- Visiting Old Age Home
- Blood Donation
- Formation of Covid-19 Relief Fund to help our students cover admission Fees.
- Spreading Awareness on Menstruation and female health in nearby School titled 'No-Shame Periods'.