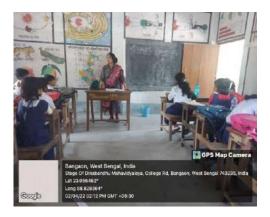

The Key idea behind the outreach programme is to collectively help in shaping well-rounded, informed, and responsible college graduates. The programmes conducted are:

- Donation of food and other essential items to neighbourhood areas during covid-19 period
- Distribution of menstrual pads to the women
- Nutritional check up
- Spreading the importance of Hygiene and Health
- Our students teaching in nearby schools
- Spreading Awareness on Dengue and Corona Virus
- Visiting Old Age Home
- Blood Donation
- Formation of Covid-19 Relief Fund to help our students cover admission Fees.
- Spreading Awareness on Menstruation and female health in nearby School titled 'No-Shame Periods'.