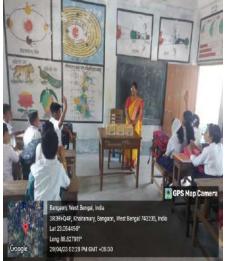

The Key idea behind the outreach programme is to collectively help in shaping well-rounded, informed, and responsible college graduates. The programmes conducted are:

- Donation of food and other essential items to neighbourhood areas during covid-19 period
- Distribution of menstrual pads to the women
- Nutritional check up
- Spreading the importance of Hygiene and Health
- Our students teaching in nearby schools
- Spreading Awareness on Dengue and Corona Virus
- Visiting Old Age Home
- Blood Donation
- Formation of Covid-19 Relief Fund to help our students cover admission Fees.
- Spreading Awareness on Menstruation and female health in nearby School titled 'No-Shame Periods'.