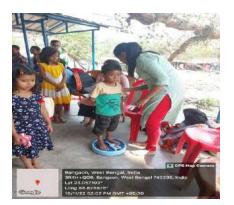

#### Distribution of fruits to children in the slum area

Bongaon, 24 Pgs.(N)

E-mail ID: info@dinabandhumahavidyalaya.org Website: www.dinabandhumahavidyalaya.org

Эминиста Аменеска Водинам

2. Philast Spekan 25 de M 219 59 1315 hat a

Joy Bradhan 10+ 17 140 25 152

4- Ankida Banksan LA F 112.5 IT (2.3

5. HUNE ROX 4+ F 106 17 151

Santune Saha 54 M 105 18-5 11.1

Minus Ghash 84 F 128.5 23 M.S

(Yests)

Same Sankan, 164 m 194

Age Ses Height Weight HAI Remarks

(cm)

Bongaon, North 24 Parganas West Bengal, Pin- 743235 Ph. +91- 9635753261, 03215-255044

NAAC ACCREDITED-2016(2nd cycle) Affiliated to West Bengal State University & Formerly under University of Calcutta Registered under 2(f) & 12(B) of U.G.C. Act 1956 ESTD: 1947