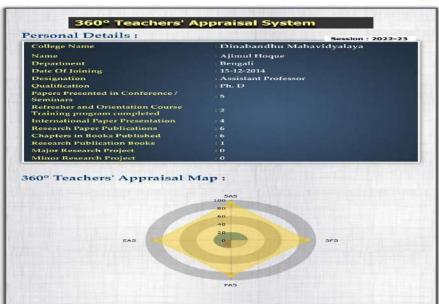

# Title (1)- 360-degree Appraisal of Teachers (E-Bijoy)

Objective for the Practice: A multi-rater feedback, or 360-degree feedback, is a procedure by which the employer assesses the performance of the worker from as many angles as feasible. The anonymous "360-degree" employee performance review process was created by the college to track the extent, capabilities, and shortcomings of the educators for qualitative growth.

**The Context:** Completing a 360-degree feedback form gives the college more understanding and comprehension to create their own expectations and succeed in the end.

Four essential elements make up The Practice's 360-degree evaluation.

- Evaluation of oneself
- The principal's evaluation
- Students Evaluation on Teachers
- Peer Evaluation

E-mail ID: <u>info@dinabandhumahavidyalaya.org</u> Website: <u>www.dinabandhumahavidyalaya.org</u>

**Proof of Success:** The evaluation eventually affected the teachers' overall performance. When 360-degree feedback is used effectively, it starts and promotes a significant improvement in the teachers. Improvements in work relations result in higher faculty output. It creates an atmosphere conducive to learning, research, and productivity growth. By creating a channel of communication with the students, it expands the work's scope and makes it possible to discuss and resolve issues.