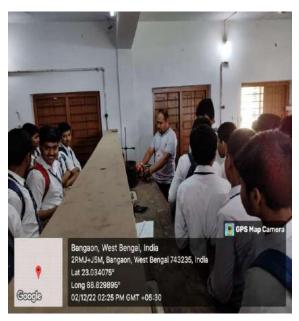

#### Best Practice (2a) - সকলের তরে সকলে আমরা

**The Context-** The Outreach programs often focus on promoting diversity and inclusion within the student body. They aim to create a more inclusive environment by engaging with students from varied backgrounds, addressing issues of equity, and fostering a culture of mutual respect and understanding.

The Key idea behind the outreach programme is to collectively help in shaping well-rounded, informed, and responsible college graduates. The programmes conducted are:

- Donation of food and other essential items to neighbourhood areas during covid-19 period
- Distribution of menstrual pads to the women
- Nutritional check up
- Spreading the importance of Hygiene and Health
- Our students teaching in nearby schools
- Spreading Awareness on Dengue and Corona Virus
- Visiting Old Age Home
- Blood Donation
- Formation of Covid-19 Relief Fund to help our students cover admission Fees.
- Spreading Awareness on Menstruation and female health in nearby School titled 'No-Shame Periods'.