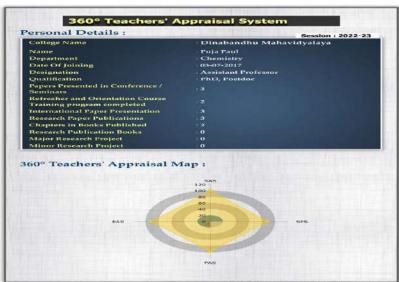

# Title (1)- 360-degree Appraisal of Teachers (E-Bijoy)

Objective for the Practice: A multi-rater feedback, or 360-degree feedback, is a procedure by which the employer assesses the performance of the worker from as many angles as feasible. The anonymous "360-degree" employee performance review process was created by the college to track the extent, capabilities, and shortcomings of the educators for qualitative growth.

**The Context:** Completing a 360-degree feedback form gives the college more understanding and comprehension to create their own expectations and succeed in the end.

Four essential elements make up The Practice's 360-degree evaluation.