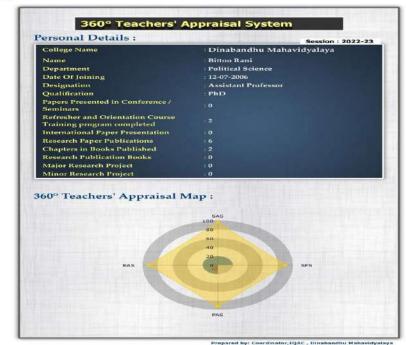

# Title (1)- 360-degree Appraisal of Teachers (E-Bijoy)

Objective for the Practice: A multi-rater feedback, or 360-degree feedback, is a procedure by which the employer assesses the performance of the worker from as many angles as feasible. The anonymous "360-degree" employee performance review process was created by the college to track the extent, capabilities, and shortcomings of the educators for qualitative growth.

**The Context:** Completing a 360-degree feedback form gives the college more understanding and comprehension to create their own expectations and succeed in the end.

Four essential elements make up The Practice's 360-degree evaluation.

- Evaluation of oneself
- The principal's evaluation
- Students Evaluation on Teachers
- Peer Evaluation

E-mail ID: <u>info@dinabandhumahavidyalaya.org</u> Website: <u>www.dinabandhumahavidyalaya.org</u>

**Proof of Success:** The evaluation eventually affected the teachers' overall performance. When 360-degree feedback is used effectively, it starts and promotes a significant improvement in the teachers. Improvements in work relations result in higher faculty output. It creates an atmosphere conducive to learning, research, and productivity growth. By creating a channel of communication with the students, it expands the work's scope and makes it possible to discuss and resolve issues.