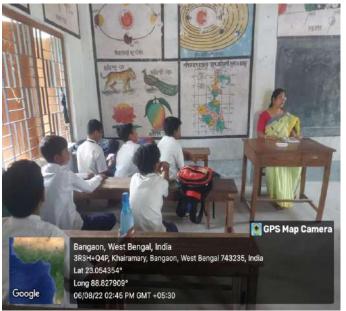

The Key idea behind the outreach programme is to collectively help in shaping well-rounded, informed, and responsible college graduates. The programmes conducted are:

- Donation of food and other essential items to neighbourhood areas during covid-19 period
- Distribution of menstrual pads to the women
- Nutritional check up
- Spreading the importance of Hygiene and Health
- Our students teaching in nearby schools
- Spreading Awareness on Dengue and Corona Virus
- Visiting Old Age Home
- Blood Donation
- Formation of Covid-19 Relief Fund to help our students cover admission Fees.
- Spreading Awareness on Menstruation and female health in nearby School titled 'No-Shame Periods'.