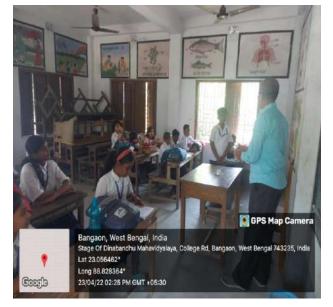

The Key idea behind the outreach programme is to collectively help in shaping well-rounded, informed, and responsible college graduates. The programmes conducted are:

- Donation of food and other essential items to neighbourhood areas during covid-19 period
- Distribution of menstrual pads to the women
- Nutritional check up
- Spreading the importance of Hygiene and Health
- Our students teaching in nearby schools
- Spreading Awareness on Dengue and Corona Virus
- Visiting Old Age Home
- Blood Donation
- Formation of Covid-19 Relief Fund to help our students cover admission Fees.
- Spreading Awareness on Menstruation and female health in nearby School titled 'No-Shame Periods'.