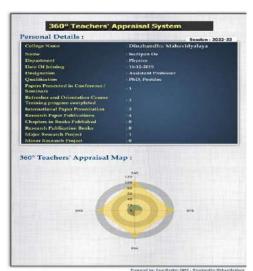

# Title (1)- 360-degree Appraisal of Teachers (E-Bijoy)

Objective for the Practice: A multi-rater feedback, or 360-degree feedback, is a procedure by which the employer assesses the performance of the worker from as many angles as feasible. The anonymous "360-degree" employee performance review process was created by the college to track the extent, capabilities, and shortcomings of the educators for qualitative growth.

**The Context:** Completing a 360-degree feedback form gives the college more understanding and comprehension to create their own expectations and succeed in the end.

Four essential elements make up The Practice's 360-degree evaluation.

- Evaluation of oneself
- The principal's evaluation
- Students Evaluation on Teachers
- Peer Evaluation

E-mail ID: <u>info@dinabandhumahavidyalaya.org</u> Website: <u>www.dinabandhumahavidyalaya.org</u>

**Proof of Success:** The evaluation eventually affected the teachers' overall performance. When 360-degree feedback is used effectively, it starts and promotes a significant improvement in the teachers. Improvements in work relations result in higher faculty output. It creates an atmosphere conducive to learning, research, and productivity growth. By creating a channel of communication with the students, it expands the work's scope and makes it possible to discuss and resolve issues.