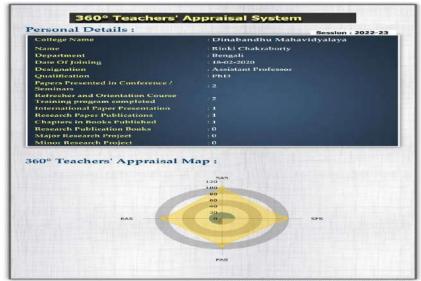

# Title (1)- 360-degree Appraisal of Teachers (E-Bijoy)

Objective for the Practice: A multi-rater feedback, or 360-degree feedback, is a procedure by which the employer assesses the performance of the worker from as many angles as feasible. The anonymous "360-degree" employee performance review process was created by the college to track the extent, capabilities, and shortcomings of the educators for qualitative growth.

**The Context:** Completing a 360-degree feedback form gives the college more understanding and comprehension to create their own expectations and succeed in the end.

Four essential elements make up The Practice's 360-degree evaluation.