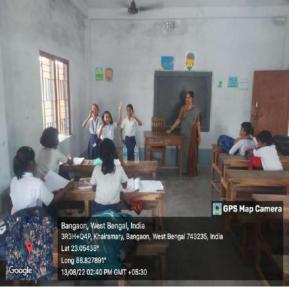

The Key idea behind the outreach programme is to collectively help in shaping well-rounded, informed, and responsible college graduates. The programmes conducted are:

- Donation of food and other essential items to neighbourhood areas during covid-19 period
- Distribution of menstrual pads to the women
- Nutritional check up
- Spreading the importance of Hygiene and Health
- Our students teaching in nearby schools
- Spreading Awareness on Dengue and Corona Virus
- Visiting Old Age Home
- Blood Donation
- Formation of Covid-19 Relief Fund to help our students cover admission Fees.
- Spreading Awareness on Menstruation and female health in nearby School titled 'No-Shame Periods'.