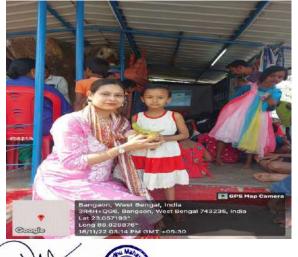

#### Distribution of fruits to children in the slum area

Bongaon, 24 Pgs.(N)

E-mail ID: info@dinabandhumahavidyalaya.org Website: www.dinabandhumahavidyalaya.org

Эминиста Аменеска Водинам

2. Philast Spekan 25 de M 219 59 1315 hat a

Joy Bradhan 10+ 17 140 25 152

4- Ankida Banksan LA F 112.5 IT (2.3

5. HUNE ROX 4+ F 106 17 151

Santune Saha 54 M 105 18-5 11.1

Minus Ghash 84 F 128.5 23 M.S

(Yests)

Same Sankan, 164 m 194

Age Ses Height Weight HAI Remarks

(cm)

Bongaon, North 24 Parganas West Bengal, Pin- 743235 Ph. +91- 9635753261, 03215-255044

NAAC ACCREDITED-2016(2nd cycle) Affiliated to West Bengal State University & Formerly under University of Calcutta Registered under 2(f) & 12(B) of U.G.C. Act 1956 ESTD: 1947