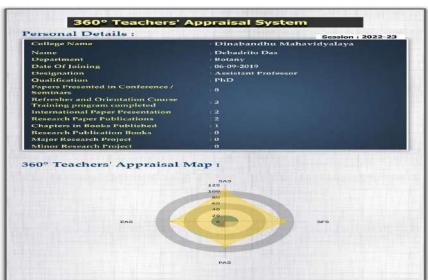

# Title (1)- 360-degree Appraisal of Teachers (E-Bijoy)

Objective for the Practice: A multi-rater feedback, or 360-degree feedback, is a procedure by which the employer assesses the performance of the worker from as many angles as feasible. The anonymous "360-degree" employee performance review process was created by the college to track the extent, capabilities, and shortcomings of the educators for qualitative growth.

**The Context:** Completing a 360-degree feedback form gives the college more understanding and comprehension to create their own expectations and succeed in the end.

Four essential elements make up The Practice's 360-degree evaluation.

- Evaluation of oneself
- The principal's evaluation
- Students Evaluation on Teachers
- Peer Evaluation

E-mail ID: <u>info@dinabandhumahavidyalaya.org</u> Website: <u>www.dinabandhumahavidyalaya.org</u>

**Proof of Success:** The evaluation eventually affected the teachers' overall performance. When 360-degree feedback is used effectively, it starts and promotes a significant improvement in the teachers. Improvements in work relations result in higher faculty output. It creates an atmosphere conducive to learning, research, and productivity growth. By creating a channel of communication with the students, it expands the work's scope and makes it possible to discuss and resolve issues.