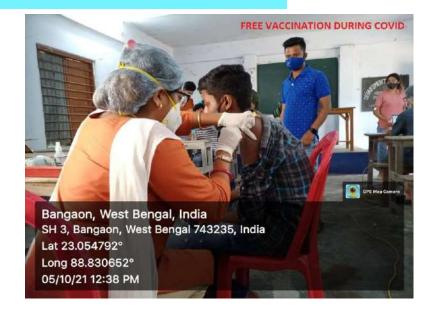

The Key idea behind the outreach programme is to collectively help in shaping well-rounded, informed, and responsible college graduates. The programmes conducted are:

- Donation of food and other essential items to neighbourhood areas during covid-19 period
- Distribution of menstrual pads to the women
- Nutritional check up
- Spreading the importance of Hygiene and Health
- Our students teaching in nearby schools
- Spreading Awareness on Dengue and Corona Virus
- Visiting Old Age Home
- Blood Donation
- Formation of Covid-19 Relief Fund to help our students cover admission Fees.
- Spreading Awareness on Menstruation and female health in nearby School titled 'No-Shame Periods'.