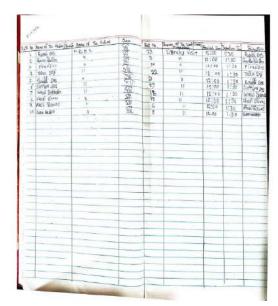

#### Distribution of fruits to children in the slum area

Bongaon, 24 Pgs.(N)

E-mail ID: info@dinabandhumahavidyalaya.org Website: www.dinabandhumahavidyalaya.org

Эминиста Аменеска Водинам

2. Philast Spekan 25 de M 219 59 1315 hat a

Joy Bradhan 10+ 17 140 25 152

4- Ankida Banksan LA F 112.5 IT (2.3

5. HUNE ROX 4+ F 106 17 151

Santune Saha 54 M 105 18-5 11.1

Minus Ghash 84 F 128.5 23 M.S

(Yests)

Same Sankan, 164 m 194

Age Ses Height Weight HAI Remarks

(cm)

Bongaon, North 24 Parganas West Bengal, Pin- 743235 Ph. +91- 9635753261, 03215-255044

NAAC ACCREDITED-2016(2nd cycle) Affiliated to West Bengal State University & Formerly under University of Calcutta Registered under 2(f) & 12(B) of U.G.C. Act 1956 ESTD: 1947