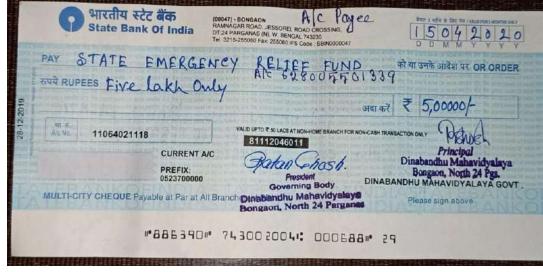

The Key idea behind the outreach programme is to collectively help in shaping well-rounded, informed, and responsible college graduates. The programmes conducted are:

- Donation of food and other essential items to neighbourhood areas during covid-19 period
- Distribution of menstrual pads to the women
- Nutritional check up
- Spreading the importance of Hygiene and Health
- Our students teaching in nearby schools
- Spreading Awareness on Dengue and Corona Virus
- Visiting Old Age Home
- Blood Donation
- Formation of Covid-19 Relief Fund to help our students cover admission Fees.
- Spreading Awareness on Menstruation and female health in nearby School titled 'No-Shame Periods'.